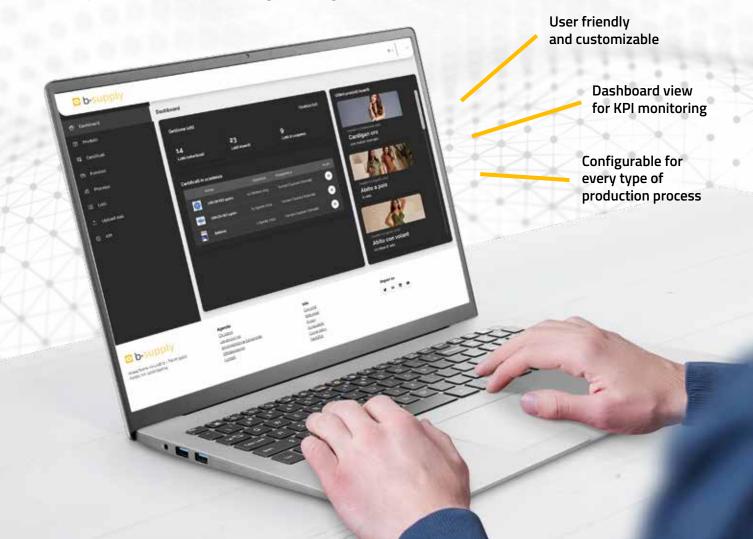

#### CUSTOMIZABLE

B-Supply can be customized to match the needs of specific production processes and industries (e.g. agri-food, textile, logistics, cosmetics, etc.).

## CERTIFICATION AND TRACKING OF THE SUPPLY CHAIN

The manufacturer inputs the data after each step of the supply chain, notarizing it on Blockchain. from the B-Supply panel or through integration with company management systems. B-Supply is a web based solution. It's accessible from both smartphones and desktop, to allow recordings of the data in the office or directly in the workplace. It is the perfect solution for working on-the-go.