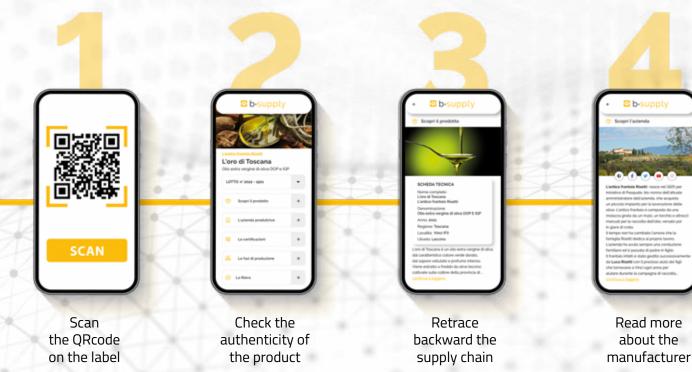

# AUTHENTICITY GUARANTEED

The consumer scans the QRcode on the product label to find out its origin and information acquired during each step of the supply chain. Videos and pictures about the manufacturer can also be implemented to offer a customer experience throughout the product history and the value proposition of the company.

Blockchain notarization guarantees the authenticity of the product and the exact date of all information contained in B-Supply.