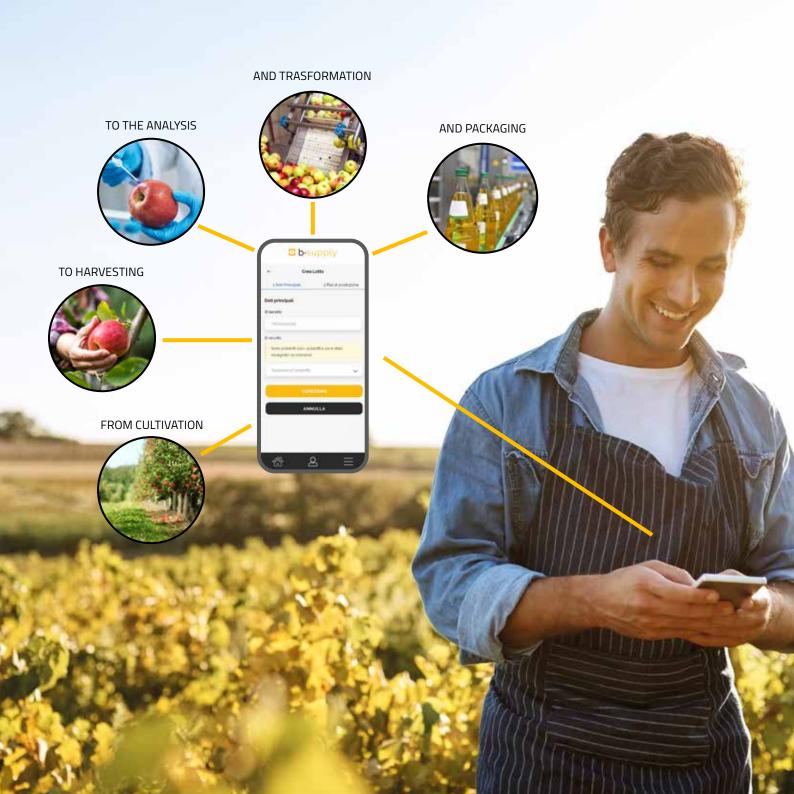

## CERTIFICATION AND TRACKING OF THE SUPPLY CHAIN

The manufacturer inputs the data after each step of the supply chain, notarizing it on Blockchain. from the B-Supply panel or through integration with company management systems. B-Supply is a web based solution. It's accessible from both smartphones and desktop, to allow recordings of the data in the office or directly in the workplace. It is the perfect solution for working on-the-go.

## WHAT DOES B-SUPPLY DO?

Tailored software configuration based on your supply chain or production processes

It registers, in a permanent and immutable way, all the steps of your supply chain

It matches and notarizes every document in the supply chain: transport documents, delivery notes, conformity documents, etc.